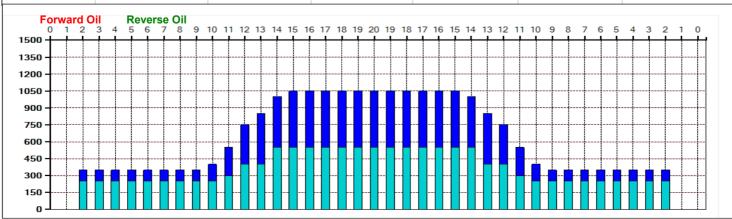

## Swedish League - Älgen

45

35

25

15

44 Feet Oil Pattern Distance: 44 Feet Reverse Brush Drop: Oil Per Board: 50 uL 13.85 mL 10.4 mL 24.25 mL **Forward Oil Total: Reverse Oil Total: Volume Oil Total:** Forward Boards Crossed: 277 Boards 485 Boards Reverse Boards Crossed: 208 Boards **Total Boards Crossed:** 