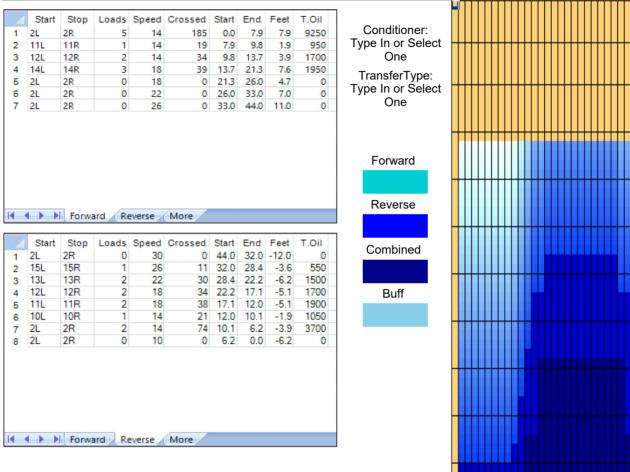

## Swedish League - Älgen

45

35

25

15

44 Feet Oil Pattern Distance: 44 Feet Reverse Brush Drop: Oil Per Board: 50 uL 13.85 mL 10.4 mL 24.25 mL **Forward Oil Total: Reverse Oil Total: Volume Oil Total:** Forward Boards Crossed: 277 Boards 485 Boards Reverse Boards Crossed: 208 Boards **Total Boards Crossed:** 